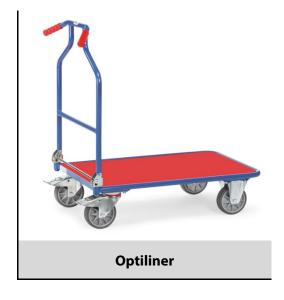

## **Construction:**

Tubular steel cart, powder coated. Derived timber material boards with coloured plastic surface. Handlebar foldable onto platform. 2 swivel and 2 fixed-wheel castors, TPE tyres, hubs with groove ball bearing. Swivel castors with wheel locks, according to the European Standard EN 1757-3 (safety of platform trolleys).

## **Technical details:**

| Capacity              | 400 kg                         |
|-----------------------|--------------------------------|
| Loading height        | 230 mm                         |
| Platform size         | 900 x 600 L x W mm             |
| Outside dimension     | 1010 x 620 x 1030 L x W x H mm |
| Wheels                | TPE 160 x 40 mm                |
| net weight            | 25 kg                          |
|                       |                                |
|                       |                                |
| Country of origin     | Germany                        |
| Customs tariff number | 8716800000                     |
| Warranty              | 10 years                       |
| EAN-Code              | 4017976033013                  |
| Order number          | 3301                           |