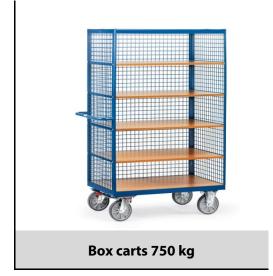

## **Construction:**

Shelved trolley in angle steel construction with tubular handlebar. Ends, 1 side and top fitted with wire lattice 40 x 40 x 4 mm, completely welded and powder-coated. 1 fixed and 4 detachable wood material shelves, surface beech grain. 2 swivel and 2 fixed-wheel castors with TPE tyres (thermoplastic elastomer), hubs with precision deep groove ball bearing. Maximum comfort: Very lowstarting, rolling and swivelling esistance. Low noise operation on level floors. Tyres are non-marking (trackless). TOTALSTOP central braking system standard on swivel castors. Clearance between shelves 280 mm. Capacity per shelf 90 kg.

## **Technical details:**

| Capacity              | 750 kg                         |
|-----------------------|--------------------------------|
| Shelve heights        | 292, 582, 882, 1182, 1482 mm   |
| Platform size         | 1000 x 680 L x W mm            |
| Outside dimension     | 1170 x 700 x 1792 L x W x H mm |
| Wheels                | TPE 200 x 40 mm                |
| net weight            | 133 kg                         |
|                       |                                |
|                       |                                |
| Country of origin     | Germany                        |
| Customs tariff number | 8716800000                     |
| Warranty              | 10 years                       |
| EAN-Code              | 4017976013152                  |
| Order number          | 3392                           |