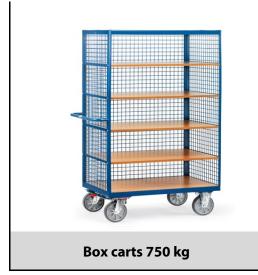

## **Construction:**

Shelved trolley in angle steel construction with tubular handlebar. Ends, 1 side and top fitted with wire lattice 40 x 40 x 4 mm, completely welded and powder-coated. 1 fixed and 4 detachable wood material shelves, surface beech grain. 2 swivel and 2 fixed-wheel castors with TPE tyres (thermoplastic elastomer), hubs with precision deep groove ball bearing. Maximum comfort: Very lowstarting, rolling and swivelling esistance. Low noise operation on level floors. Tyres are non-marking (trackless). TOTALSTOP central braking system standard on swivel castors. Clearance between shelves 280 mm. Capacity per shelf 90 kg.

## **Technical details:**

| Capacity              | 750 kg                         |
|-----------------------|--------------------------------|
| Shelve heights        | 292, 582, 882, 1182, 1482 mm   |
| Platform size         | 1200 x 780 L x W mm            |
| Outside dimension     | 1370 x 800 x 1792 L x W x H mm |
| Wheels                | TPE 200 x 40 mm                |
| net weight            | 151 kg                         |
|                       |                                |
|                       |                                |
| Country of origin     | Germany                        |
| Customs tariff number | 8716800000                     |
| Warranty              | 10 years                       |
| EAN-Code              | 4017976019154                  |
| Order number          | 3393                           |