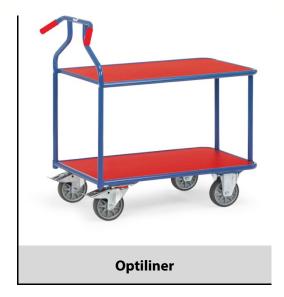

## **Construction:**

Tubular steel cart, powder coated. Derived timber material boards with coloured plastic surface. With 2 platforms. 2 swivel and 2 fixed-wheel castors, TPE tyres, hubs with groove ball bearing. Swivel castors with wheel locks, according to the European Standard EN 1757-3 (safety of platform trolleys).

## **Technical details:**

| Capacity              | 400 kg                         |
|-----------------------|--------------------------------|
| Loading height        | 230, 735 mm                    |
| Platform size         | 900 x 600 L x W mm             |
| Outside dimension     | 1115 x 600 x 1030 L x W x H mm |
| Wheels                | TPE 160 x 40 mm                |
| net weight            | 34 kg                          |
|                       |                                |
| Country of origin     | Germany                        |
| Customs tariff number | 8716800000                     |
| Warranty              | 10 years                       |
| EAN-Code              | 4017976036014                  |
| Order number          | 3601                           |