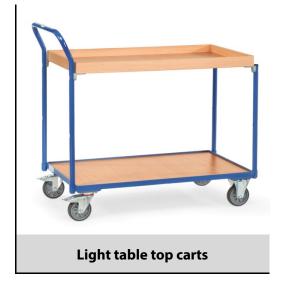

## **Construction:**

Modular system: Tubular steel welded and powder coated, surface durably protected, resistant to impact and scratches. 2 platforms: made of derived timber material boards, in a frame of angle steel, 1 shelf: height of rim 12 mm, 1 box: height of rim 45 mm. 2 swivel and 2 fixed-wheel castors, TPE tyres, hubs with groove ball bearing. Swivel castors with wheel locks, according to the European Standard EN 1757-3 (safety of platform trolleys). Capacity upper and middle shelf 80 kg.

| Capacity              | 300 kg                        |
|-----------------------|-------------------------------|
| Shelve heights        | 200, 820 mm                   |
| Platform size         | 850 x 500 L x W mm            |
| Outside dimension     | 985 x 500 x 1040 L x W x H mm |
| Wheels                | TPE 125 x 32 mm               |
| net weight            | 31 kg                         |
|                       |                               |
|                       |                               |
| Country of origin     | Germany                       |
| Customs tariff number | 8716800000                    |
| Warranty              | 10 years                      |
| EAN-Code              | 4017976037400                 |
| Order number          | 3740                          |