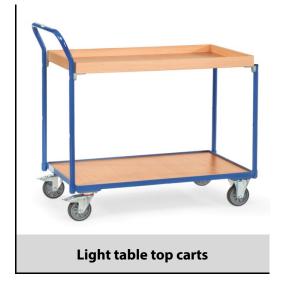

## **Construction:**

Modular system: Tubular steel welded and powder coated, surface durably protected, resistant to impact and scratches. 2 platforms: made of derived timber material boards, in a frame of angle steel, 1 shelf: height of rim 12 mm, 1 box: height of rim 45 mm. 2 swivel and 2 fixed-wheel castors, TPE tyres, hubs with groove ball bearing. Swivel castors with wheel locks, according to the European Standard EN 1757-3 (safety of platform trolleys). Capacity upper and middle shelf 80 kg.

| Capacity              | 300 kg                         |
|-----------------------|--------------------------------|
| Shelve heights        | 200, 820 mm                    |
| Platform size         | 1000 x 600 L x W mm            |
| Outside dimension     | 1135 x 600 x 1040 L x W x H mm |
| Wheels                | TPE 125 x 32 mm                |
| net weight            | 39 kg                          |
|                       |                                |
|                       |                                |
| Country of origin     | Germany                        |
| Customs tariff number | 8716800000                     |
| Warranty              | 10 years                       |
| EAN-Code              | 4017976037424                  |
| Order number          | 3742                           |