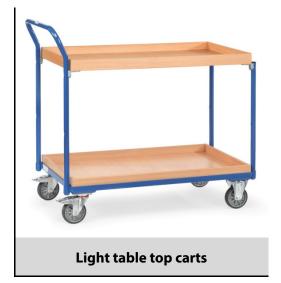

## **Construction:**

Modular system: Tubular steel welded and powder coated, surface durably protected, resistant to impact and scratches. 2 platforms: made of derived timber material boards, in a frame of angle steel, 2 boxes: height of rim 45 mm. 2 swivel and 2 fixed-wheel castors, TPE tyres, hubs with groove ball bearing. Swivel castors with wheel locks, according to the European Standard EN 1757-3 (safety of platform trolleys). Capacity upper and middle shelf 80 kg.

| Capacity              | 300 kg                        |
|-----------------------|-------------------------------|
| Shelve heights        | 200, 820 mm                   |
| Platform size         | 850 x 500 L x W mm            |
| Outside dimension     | 985 x 500 x 1040 L x W x H mm |
| Wheels                | TPE 125 x 32 mm               |
| net weight            | 33 kg                         |
|                       |                               |
| Country of origin     | Germany                       |
| Customs tariff number | 8716800000                    |
| Warranty              | 10 years                      |
| EAN-Code              | 4017976037608                 |
| Order number          | 3760                          |