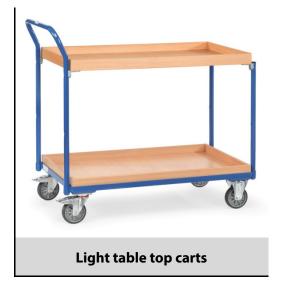

## **Construction:**

Modular system: Tubular steel welded and powder coated, surface durably protected, resistant to impact and scratches. 2 platforms: made of derived timber material boards, in a frame of angle steel, 2 boxes: height of rim 45 mm. 2 swivel and 2 fixed-wheel castors, TPE tyres, hubs with groove ball bearing. Swivel castors with wheel locks, according to the European Standard EN 1757-3 (safety of platform trolleys). Capacity upper and middle shelf 80 kg.

| Capacity              | 300 kg                         |
|-----------------------|--------------------------------|
| Shelve heights        | 200, 820 mm                    |
| Platform size         | 1000 x 600 L x W mm            |
| Outside dimension     | 1135 x 600 x 1040 L x W x H mm |
| Wheels                | TPE 125 x 32 mm                |
| net weight            | 41 kg                          |
|                       |                                |
| Country of origin     | Germany                        |
| Customs tariff number | 8716800000                     |
| Warranty              | 10 years                       |
| EAN-Code              | 4017976037622                  |
| Order number          | 3762                           |