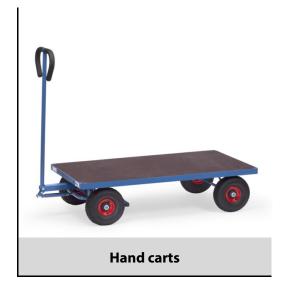

## **Construction:**

Made of tubular steel, welded and powder coated blue RAL 5007. Platform made of waterresistant plywood. Bogie steering with shaft and handle. Optionally wheels with solid rubber or pneumatic tyres, hubs with roller bearings. Shaft with safety handle and with an automatic damped retraction in resting position. With automatic breaking system effective on the front wheels according to the European Standard EN 1757-3.

## **Technical details:**

| Capacity              | 500 kg                         |
|-----------------------|--------------------------------|
| Platform size         | 1060 x 600 L x W mm            |
| Outside dimension     | 1272 x 609 x 1192 L x W x H mm |
| Wheels                | pneumatic 260 x 85 mm          |
| net weight            | 30 kg                          |
|                       |                                |
|                       |                                |
|                       |                                |
| Country of origin     | Germany                        |
| Customs tariff number | 8716800000                     |
| Warranty              | 10 years                       |
| EAN-Code              | 4017976440019                  |
| Order number          | 4001                           |