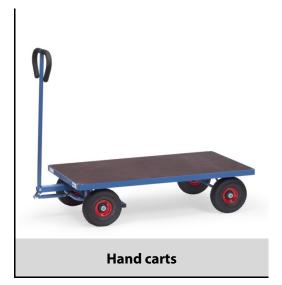

## **Construction:**

Made of tubular steel, welded and powder coated blue RAL 5007. Platform made of waterresistant plywood. Bogie steering with shaft and handle. Optionally wheels with solid rubber or pneumatic tyres, hubs with roller bearings. Shaft with safety handle and with an automatic damped retraction in resting position. With automatic breaking system effective on the front wheels according to the European Standard EN 1757-3.

## **Technical details:**

| Capacity              | 500 kg                         |
|-----------------------|--------------------------------|
| Platform size         | 1060 x 600 L x W mm            |
| Outside dimension     | 1272 x 609 x 1192 L x W x H mm |
| Wheels                | solid rubber 250 x 60 mm       |
| net weight            | 30 kg                          |
|                       |                                |
|                       |                                |
|                       |                                |
| Country of origin     | Germany                        |
| Customs tariff number | 8716800000                     |
| Warranty              | 10 years                       |
| EAN-Code              | 4017976840017                  |
| Order number          | 4001V                          |