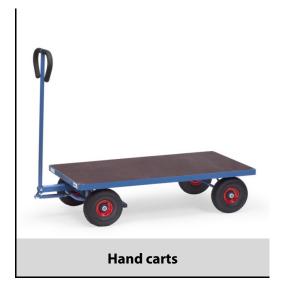

## **Construction:**

Made of tubular steel, welded and powder coated blue RAL 5007. Platform made of waterresistant plywood. Bogie steering with shaft and handle. Optionally wheels with solid rubber or pneumatic tyres, hubs with roller bearings. Shaft with safety handle and with an automatic damped retraction in resting position. With automatic breaking system effective on the front wheels according to the European Standard EN 1757-3.

## **Technical details:**

| Capacity              | 500 kg                         |
|-----------------------|--------------------------------|
| Platform size         | 1260 x 700 L x W mm            |
| Outside dimension     | 1472 x 709 x 1192 L x W x H mm |
| Wheels                | pneumatic 260 x 85 mm          |
| net weight            | 38 kg                          |
|                       |                                |
|                       |                                |
|                       |                                |
| Country of origin     | Germany                        |
| Customs tariff number | 8716800000                     |
| Warranty              | 10 years                       |
| EAN-Code              | 4017976440026                  |
| Order number          | 4002                           |