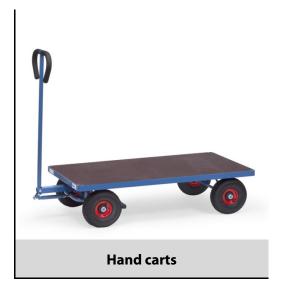

## **Construction:**

Made of tubular steel, welded and powder coated blue RAL 5007. Platform made of waterresistant plywood. Bogie steering with shaft and handle. Optionally wheels with solid rubber or pneumatic tyres, hubs with roller bearings. Shaft with safety handle and with an automatic damped retraction in resting position. With automatic breaking system effective on the front wheels according to the European Standard EN 1757-3.

## **Technical details:**

| Capacity              | 500 kg                         |
|-----------------------|--------------------------------|
| Platform size         | 1260 x 700 L x W mm            |
| Outside dimension     | 1472 x 709 x 1192 L x W x H mm |
| Wheels                | solid rubber 250 x 60 mm       |
| net weight            | 38 kg                          |
|                       |                                |
|                       |                                |
|                       |                                |
| Country of origin     | Germany                        |
| Customs tariff number | 8716800000                     |
| Warranty              | 10 years                       |
| EAN-Code              | 4017976840024                  |
| Order number          | 4002V                          |