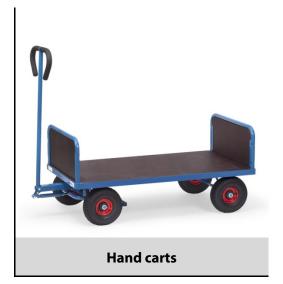

## **Construction:**

Made of tubular steel, welded and powder coated blue RAL 5007. Platform made of waterresistant plywood. With two ends 300 mm high. Tubular steel frame with waterresistant plywood. Bogie steering with shaft and handle. Optionally wheels with solid rubber or pneumatic tyres, hubs with roller bearings. Shaft with safety handle and with an automatic damped retraction in resting position. With automatic breaking system effective on the front wheels according to the European Standard EN 1757-3.

## **Technical details:**

| Capacity              | 500 kg                         |
|-----------------------|--------------------------------|
| Platform size         | 1000 x 600 L x W mm            |
| Outside dimension     | 1272 x 609 x 1192 L x W x H mm |
| Wheels                | pneumatic 260 x 85 mm          |
| net weight            | 35 kg                          |
|                       |                                |
|                       |                                |
|                       |                                |
| Country of origin     | Germany                        |
| Customs tariff number | 8716800000                     |
| Warranty              | 10 years                       |
| EAN-Code              | 4017976440217                  |
| Order number          | 4021                           |