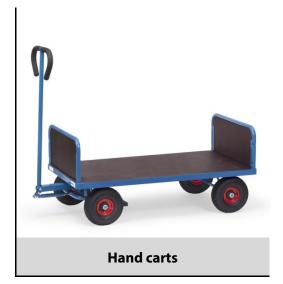

## **Construction:**

Made of tubular steel, welded and powder coated blue RAL 5007. Platform made of waterresistant plywood. With two ends 300 mm high. Tubular steel frame with waterresistant plywood. Bogie steering with shaft and handle. Optionally wheels with solid rubber or pneumatic tyres, hubs with roller bearings. Shaft with safety handle and with an automatic damped retraction in resting position. With automatic breaking system effective on the front wheels according to the European Standard EN 1757-3.

## **Technical details:**

| Capacity              | 500 kg                         |
|-----------------------|--------------------------------|
| Platform size         | 1000 x 600 L x W mm            |
| Outside dimension     | 1272 x 609 x 1192 L x W x H mm |
| Wheels                | solid rubber 250 x 60 mm       |
| net weight            | 35 kg                          |
|                       |                                |
|                       |                                |
|                       |                                |
| Country of origin     | Germany                        |
| Customs tariff number | 8716800000                     |
| Warranty              | 10 years                       |
| EAN-Code              | 4017976840215                  |
| Order number          | 4021V                          |