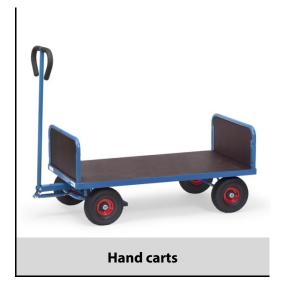

## **Construction:**

Made of tubular steel, welded and powder coated blue RAL 5007. Platform made of waterresistant plywood. With two ends 300 mm high. Tubular steel frame with waterresistant plywood. Bogie steering with shaft and handle. Optionally wheels with solid rubber or pneumatic tyres, hubs with roller bearings. Shaft with safety handle and with an automatic damped retraction in resting position. With automatic breaking system effective on the front wheels according to the European Standard EN 1757-3.

## **Technical details:**

| Capacity              | 500 kg                         |
|-----------------------|--------------------------------|
| Platform size         | 1200 x 700 L x W mm            |
| Outside dimension     | 1472 x 709 x 1192 L x W x H mm |
| Wheels                | pneumatic 260 x 85 mm          |
| net weight            | 45 kg                          |
|                       |                                |
|                       |                                |
|                       |                                |
| Country of origin     | Germany                        |
| Customs tariff number | 8716800000                     |
| Warranty              | 10 years                       |
| EAN-Code              | 4017976440224                  |
| Order number          | 4022                           |