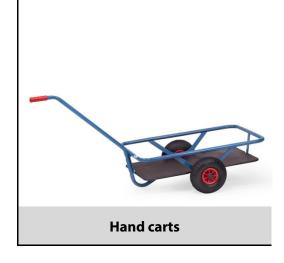

## **Construction:**

Light hand cart with plastic tray. Tubular steel and steel section construction, powder coated blue RAL 5007. Shaft with 1 handle. Shaft can be screwed on. Optionally wheels with solid rubber or pneumatic tyres, hubs with roller bearings. Platform made of water-resistant plywood boards. Flat packed for easy self assembly.

## **Technical details:**

| Capacity              | 200 kg                        |
|-----------------------|-------------------------------|
| Platform size         | 700 x 400 L x W mm            |
| Outside dimension     | 1381 x 596 x 774 L x W x H mm |
| Wheels                | solid rubber 250 x 60 mm      |
| net weight            | 13 kg                         |
|                       |                               |
|                       |                               |
|                       |                               |
| Country of origin     | Germany                       |
| Customs tariff number | 8716800000                    |
| Warranty              | 10 years                      |
| EAN-Code              | 4017976740911                 |
| Order number          | 4091V                         |