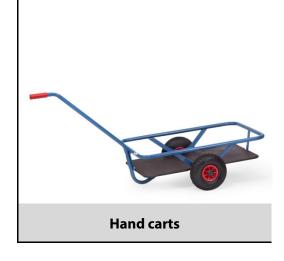

## **Construction:**

Light hand cart with plastic tray. Tubular steel and steel section construction, powder coated blue RAL 5007. Shaft with 1 handle. Shaft can be screwed on. Optionally wheels with solid rubber or pneumatic tyres, hubs with roller bearings. Platform made of water-resistant plywood boards. Flat packed for easy self assembly.

## **Technical details:**

| Capacity              | 200 kg                        |
|-----------------------|-------------------------------|
| Platform size         | 800 x 525 L x W mm            |
| Outside dimension     | 1524 x 692 x 774 L x W x H mm |
| Wheels                | pneumatic 260 x 85 mm         |
| net weight            | 13,5 kg                       |
|                       |                               |
|                       |                               |
|                       |                               |
| Country of origin     | Germany                       |
| Customs tariff number | 8716800000                    |
| Warranty              | 10 years                      |
| EAN-Code              | 4017976340920                 |
| Order number          | 4092                          |