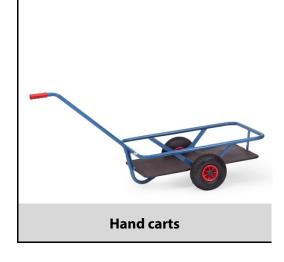

## **Construction:**

Light hand cart with plastic tray. Tubular steel and steel section construction, powder coated blue RAL 5007. Shaft with 1 handle. Shaft can be screwed on. Optionally wheels with solid rubber or pneumatic tyres, hubs with roller bearings. Platform made of water-resistant plywood boards. Flat packed for easy self assembly.

## **Technical details:**

| Capacity              | 200 kg                        |
|-----------------------|-------------------------------|
| Platform size         | 800 x 525 L x W mm            |
| Outside dimension     | 1524 x 692 x 774 L x W x H mm |
| Wheels                | solid rubber 250 x 60 mm      |
| net weight            | 16 kg                         |
|                       |                               |
|                       |                               |
|                       |                               |
| Country of origin     | Germany                       |
| Customs tariff number | 8716800000                    |
| Warranty              | 10 years                      |
| EAN-Code              | 4017976740928                 |
| Order number          | 4092V                         |