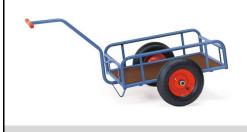

## **Transport equipment**

**Construction:** 

Made of tubular steel, welded and powder coated. Rail 250 mm high, shaft bolted on. Platform made of water-resistant plywood boards. Optionally wheels with solid rubber or pneumatic tyres, hubs with roller bearings. Accessories for hand carts: Coupling for bicycles.

**Hand carts** 

## **Technical details:**

| Capacity              | 200 kg                        |
|-----------------------|-------------------------------|
| Platform size         | 795 x 445 L x W mm            |
| Outside dimension     | 1476 x 691 x 730 L x W x H mm |
| Wheels                | pneumatic 260 x 85 mm         |
| net weight            | 18 kg                         |
|                       |                               |
|                       |                               |
|                       |                               |
| Country of origin     | Germany                       |
| Customs tariff number | 8716800000                    |
| Warranty              | 10 years                      |
| EAN-Code              | 4017976011806                 |
| Order number          | 4103                          |