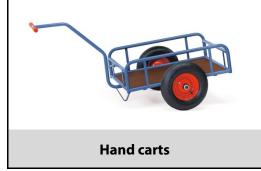

## **Construction:**

Made of tubular steel, welded and powder coated. Rail 250 mm high, shaft bolted on. Platform made of water-resistant plywood boards. Optionally wheels with solid rubber or pneumatic tyres, hubs with roller bearings. Accessories for hand carts: Coupling for bicycles.

## **Technical details:**

| Capacity              | 200 kg                        |
|-----------------------|-------------------------------|
| Platform size         | 795 x 445 L x W mm            |
| Outside dimension     | 1476 x 691 x 730 L x W x H mm |
| Wheels                | solid rubber 250 x 60 mm      |
| net weight            | 20 kg                         |
|                       |                               |
|                       |                               |
|                       |                               |
| Country of origin     | Germany                       |
| Customs tariff number | 8716800000                    |
| Warranty              | 10 years                      |
| EAN-Code              | 4017976741031                 |
| Order number          | 4103V                         |