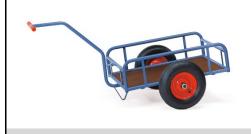

## **Transport equipment**

Made of tubular steel, welded and powder coated. Rail 250 mm high, shaft bolted on. Platform made of water-resistant plywood boards. Optionally wheels with solid rubber or pneumatic tyres, hubs with roller bearings. Accessories for hand carts: Coupling for bicycles.

**Hand carts** 

## **Technical details:**

| Capacity              | 400 kg                        |
|-----------------------|-------------------------------|
| Platform size         | 845 x 545 L x W mm            |
| Outside dimension     | 1526 x 832 x 801 L x W x H mm |
| Wheels                | pneumatic 400 x 100 mm        |
| net weight            | 22 kg                         |
|                       |                               |
|                       |                               |
|                       |                               |
| Country of origin     | Germany                       |
| Customs tariff number | 8716800000                    |
| Warranty              | 10 years                      |
| EAN-Code              | 4017976011813                 |
| Order number          | 4104                          |