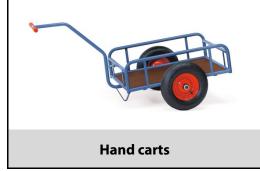

## **Construction:**

Made of tubular steel, welded and powder coated. Rail 250 mm high, shaft bolted on. Platform made of water-resistant plywood boards. Optionally wheels with solid rubber or pneumatic tyres, hubs with roller bearings. Accessories for hand carts: Coupling for bicycles.

## **Technical details:**

| Capacity              | 400 kg                        |
|-----------------------|-------------------------------|
| Platform size         | 845 x 545 L x W mm            |
| Outside dimension     | 1526 x 832 x 801 L x W x H mm |
| Wheels                | solid rubber 400 x 80 mm      |
| net weight            | 24 kg                         |
|                       |                               |
|                       |                               |
|                       |                               |
| Country of origin     | Germany                       |
| Customs tariff number | 8716800000                    |
| Warranty              | 10 years                      |
| EAN-Code              | 4017976741048                 |
| Order number          | 4104V                         |