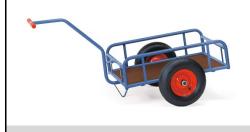

## **Transport equipment**

**Construction:** 

Made of tubular steel, welded and powder coated. Rail 250 mm high, shaft bolted on. Platform made of water-resistant plywood boards. Optionally wheels with solid rubber or pneumatic tyres, hubs with roller bearings. Accessories for hand carts: Coupling for bicycles.

**Hand carts** 

## **Technical details:**

| Capacity              | 400 kg                        |
|-----------------------|-------------------------------|
| Platform size         | 1145 x 545 L x W mm           |
| Outside dimension     | 1826 x 832 x 801 L x W x H mm |
| Wheels                | pneumatic 400 x 100 mm        |
| net weight            | 25 kg                         |
|                       |                               |
|                       |                               |
|                       |                               |
| Country of origin     | Germany                       |
| Customs tariff number | 8716800000                    |
| Warranty              | 10 years                      |
| EAN-Code              | 4017976011820                 |
| Order number          | 4105                          |