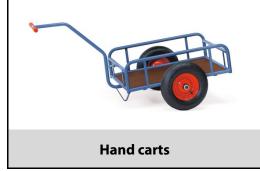

## **Construction:**

Made of tubular steel, welded and powder coated. Rail 250 mm high, shaft bolted on. Platform made of water-resistant plywood boards. Optionally wheels with solid rubber or pneumatic tyres, hubs with roller bearings. Accessories for hand carts: Coupling for bicycles.

## **Technical details:**

| Capacity              | 400 kg                        |
|-----------------------|-------------------------------|
| Platform size         | 1145 x 545 L x W mm           |
| Outside dimension     | 1826 x 832 x 801 L x W x H mm |
| Wheels                | solid rubber 400 x 80 mm      |
| net weight            | 27 kg                         |
|                       |                               |
|                       |                               |
|                       |                               |
| Country of origin     | Germany                       |
| Customs tariff number | 8716800000                    |
| Warranty              | 10 years                      |
| EAN-Code              | 4017976741055                 |
| Order number          | 4105V                         |