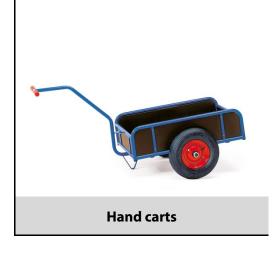

## **Construction:**

Made of tubular steel, welded and powder coated. Rail 250 mm high, shaft bolted on. Platform made of water-resistant plywood boards. Optionally wheels with solid rubber or pneumatic tyres, hubs with roller bearings. With waterproof box superstructure made of plywood, 250 mm high.

## **Technical details:**

| Capacity              | 200 kg                        |
|-----------------------|-------------------------------|
| Platform size         | 795 x 445 L x W mm            |
| Outside dimension     | 1476 x 691 x 730 L x W x H mm |
| Wheels                | pneumatic 260 x 85 mm         |
| net weight            | 21 kg                         |
|                       |                               |
|                       |                               |
|                       |                               |
| Country of origin     | Germany                       |
| Customs tariff number | 8716800000                    |
| Warranty              | 10 years                      |
| EAN-Code              | 4017976011844                 |
| Order number          | 4107                          |