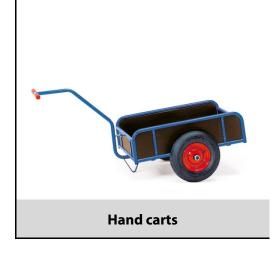

## **Construction:**

Made of tubular steel, welded and powder coated. Rail 250 mm high, shaft bolted on. Platform made of water-resistant plywood boards. Optionally wheels with solid rubber or pneumatic tyres, hubs with roller bearings. With waterproof box superstructure made of plywood, 250 mm high.

## **Technical details:**

| Capacity              | 200 kg                        |
|-----------------------|-------------------------------|
| Platform size         | 795 x 445 L x W mm            |
| Outside dimension     | 1476 x 691 x 730 L x W x H mm |
| Wheels                | solid rubber 400 x 80 mm      |
| net weight            | 23 kg                         |
|                       |                               |
|                       |                               |
|                       |                               |
| Country of origin     | Germany                       |
| Customs tariff number | 8716800000                    |
| Warranty              | 10 years                      |
| EAN-Code              | 4017976741079                 |
| Order number          | 4107V                         |