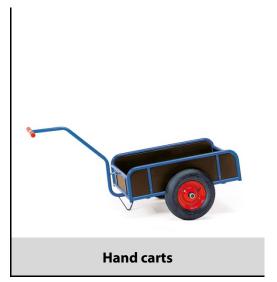

Made of tubular steel, welded and powder coated. Rail 250 mm high, shaft bolted on. Platform made of water-resistant plywood boards. Optionally wheels with solid rubber or pneumatic tyres, hubs with roller bearings. With waterproof box superstructure made of plywood, 250 mm

## **Technical details:**

**Construction:** 

high.

| Capacity              | 400 kg                        |
|-----------------------|-------------------------------|
| Platform size         | 845 x 545 L x W mm            |
| Outside dimension     | 1526 x 832 x 801 L x W x H mm |
| Wheels                | pneumatic 400 x 100 mm        |
| net weight            | 25 kg                         |
|                       |                               |
|                       |                               |
|                       |                               |
| Country of origin     | Germany                       |
| Customs tariff number | 8716800000                    |
| Warranty              | 10 years                      |
| EAN-Code              | 4017976011851                 |
| Order number          | 4108                          |