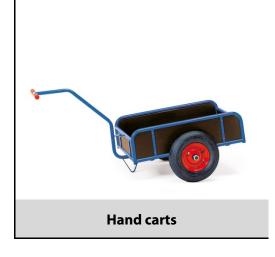

## **Construction:**

Made of tubular steel, welded and powder coated. Rail 250 mm high, shaft bolted on. Platform made of water-resistant plywood boards. Optionally wheels with solid rubber or pneumatic tyres, hubs with roller bearings. With waterproof box superstructure made of plywood, 250 mm high.

## **Technical details:**

| Capacity              | 400 kg                        |
|-----------------------|-------------------------------|
| Platform size         | 845 x 545 L x W mm            |
| Outside dimension     | 1526 x 832 x 801 L x W x H mm |
| Wheels                | solid rubber 400 x 80 mm      |
| net weight            | 27 kg                         |
|                       |                               |
|                       |                               |
|                       |                               |
| Country of origin     | Germany                       |
| Customs tariff number | 8716800000                    |
| Warranty              | 10 years                      |
| EAN-Code              | 4017976741086                 |
| Order number          | 4108V                         |