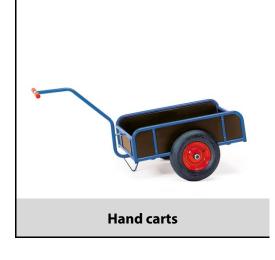

## **Construction:**

Made of tubular steel, welded and powder coated. Rail 250 mm high, shaft bolted on. Platform made of water-resistant plywood boards. Optionally wheels with solid rubber or pneumatic tyres, hubs with roller bearings. With waterproof box superstructure made of plywood, 250 mm high.

## **Technical details:**

| Capacity              | 500 kg                        |
|-----------------------|-------------------------------|
| Platform size         | 1145 x 545 L x W mm           |
| Outside dimension     | 1826 x 832 x 801 L x W x H mm |
| Wheels                | pneumatic 400 x 100 mm        |
| net weight            | 29 kg                         |
|                       |                               |
|                       |                               |
|                       |                               |
| Country of origin     | Germany                       |
| Customs tariff number | 8716800000                    |
| Warranty              | 10 years                      |
| EAN-Code              | 4017976011868                 |
| Order number          | 4109                          |