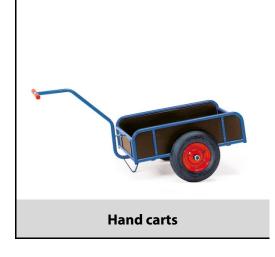

## **Construction:**

Made of tubular steel, welded and powder coated. Rail 250 mm high, shaft bolted on. Platform made of water-resistant plywood boards. Optionally wheels with solid rubber or pneumatic tyres, hubs with roller bearings. With waterproof box superstructure made of plywood, 250 mm high.

## **Technical details:**

| Capacity              | 500 kg                        |
|-----------------------|-------------------------------|
| Platform size         | 1145 x 545 L x W mm           |
| Outside dimension     | 1826 x 832 x 801 L x W x H mm |
| Wheels                | solid rubber 400 x 80 mm      |
| net weight            | 31 kg                         |
|                       |                               |
|                       |                               |
|                       |                               |
| Country of origin     | Germany                       |
| Customs tariff number | 8716800000                    |
| Warranty              | 10 years                      |
| EAN-Code              | 4017976741093                 |
| Order number          | 4109V                         |