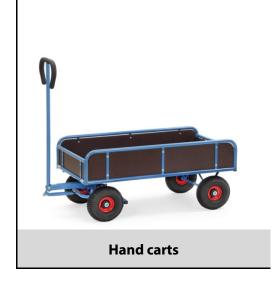

## **Construction:**

Made of tubular steel, welded and powder coated. Rail 250 mm high, platform, sides and ends made of water-resistant plywood. Bogie steering with shaft and handle. Optionally wheels with solid rubber or pneumatic tyres, hubs with roller bearings. Shaft with safety handle and with an automatic damped retraction in resting position. With automatic braking system effective on the front wheels according to the European Standard EN 1757-3.

## **Technical details:**

| Capacity              | 500 kg                         |
|-----------------------|--------------------------------|
| Platform size         | 945 x 545 L x W mm             |
| Outside dimension     | 1204 x 600 x 1185 L x W x H mm |
| Wheels                | solid rubber 250 x 60 mm       |
| net weight            | 45 kg                          |
|                       |                                |
|                       |                                |
|                       |                                |
| Country of origin     | Germany                        |
| Customs tariff number | 8716800000                     |
| Warranty              | 10 years                       |
| EAN-Code              | 4017976741222                  |
| Order number          | 4122V                          |