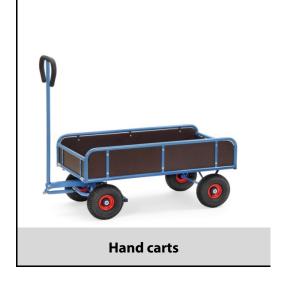

## **Construction:**

Made of tubular steel, welded and powder coated. Rail 250 mm high, platform, sides and ends made of water-resistant plywood. Bogie steering with shaft and handle. Optionally wheels with solid rubber or pneumatic tyres, hubs with roller bearings. Shaft with safety handle and with an automatic damped retraction in resting position. With automatic braking system effective on the front wheels according to the European Standard EN 1757-3.

## **Technical details:**

| Capacity              | 400 kg                         |
|-----------------------|--------------------------------|
| Platform size         | 1145 x 645 L x W mm            |
| Outside dimension     | 1375 x 700 x 1185 L x W x H mm |
| Wheels                | pneumatic 260 x 85 mm          |
| net weight            | 44 kg                          |
|                       |                                |
|                       |                                |
|                       |                                |
| Country of origin     | Germany                        |
| Customs tariff number | 8716800000                     |
| Warranty              | 10 years                       |
| EAN-Code              | 4017976041247                  |
| Order number          | 4124                           |