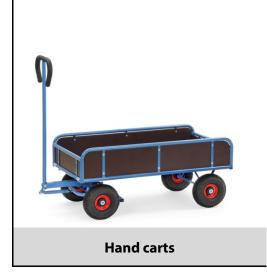

## **Construction:**

Made of tubular steel, welded and powder coated. Rail 250 mm high, platform, sides and ends made of water-resistant plywood. Bogie steering with shaft and handle. Optionally wheels with solid rubber or pneumatic tyres, hubs with roller bearings. Shaft with safety handle and with an automatic damped retraction in resting position. With automatic braking system effective on the front wheels according to the European Standard EN 1757-3.

## **Technical details:**

| Capacity              | 400 kg                         |
|-----------------------|--------------------------------|
| Platform size         | 1145 x 645 L x W mm            |
| Outside dimension     | 1375 x 700 x 1185 L x W x H mm |
| Wheels                | solid rubber 250 x 60 mm       |
| net weight            | 50 kg                          |
|                       |                                |
|                       |                                |
|                       |                                |
| Country of origin     | Germany                        |
| Customs tariff number | 8716800000                     |
| Warranty              | 10 years                       |
| EAN-Code              | 4017976741246                  |
| Order number          | 4124V                          |