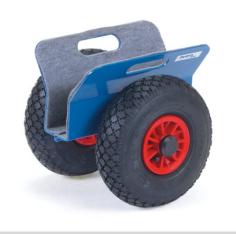

## **Construction:**

Steel-welded construction, powder coated blue RAL 5007. Jaw surface with felt coating. Wheels with either solid rubber or pneumatic tyres, hubs with roller bearings. Secure clamping by the weight of the load on the clamping construction. Maximal clamping width: 0-60 mm.

## **Technical details:**

| Capacity              | 250 kg                   |
|-----------------------|--------------------------|
| height                | 300 mm                   |
| Blade length          | 300 mm                   |
| Blade width           | 60 mm                    |
| total width           | 305 mm                   |
| Wheels                | solid rubber 250 x 60 mm |
| net weight            | 7,8 kg                   |
|                       |                          |
| Country of origin     | Germany                  |
| Customs tariff number | 8716800000               |
| Warranty              | 10 years                 |
| EAN-Code              | 4017976041551            |
| Order number          | 4155                     |