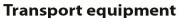

## **Construction:**

Steel-welded construction, powder coated blue RAL 5007. Jaw surface with felt coating. Wheels with either solid rubber or pneumatic tyres, hubs with roller bearings. Secure clamping by the weight of the load on the clamping construction. Maximal clamping width: 0-60 mm.

## **Technical details:**

| Capacity              | 250 kg                |
|-----------------------|-----------------------|
| height                | 310 mm                |
| Blade length          | 300 mm                |
| Blade width           | 60 mm                 |
| total width           | 305 mm                |
| Wheels                | pneumatic 260 x 85 mm |
| net weight            | 5,3 kg                |
|                       |                       |
| Country of origin     | Germany               |
| Customs tariff number | 8716800000            |
| Warranty              | 10 years              |
| EAN-Code              | 4017976041568         |
| Order number          | 4156                  |