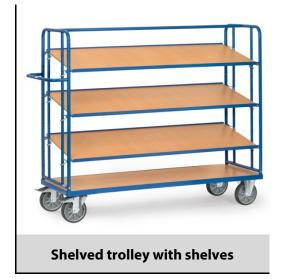

## **Construction:**

Tubular/sectional steel design, powder coated. 1 fix and 3 detachable shelves made of derived timber material boards, surface beech gain, put into an angle steel frame with 15 mm high skirting at both sides. Detachable shelves variably insertable, distance between support rods 120 mm. Possible angle when inclined 15° or 30°. Wheels: 2 swivel and 2 fixed-wheel castors, TPE tyres, hubs with precision deep grove ball bearing. Swivel castors with wheel locks, according to the European Standard EN 1757-3 (safety of platform trolleys). Capacity per shelf 80 kg.