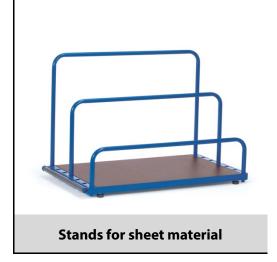

## **Construction:**

Welded sectional and tubular steel, powder coated, with wooden platform. 7 positions for insertable tubular supports. 4 rubber feet, floor anchoring possible. One face end fitted with 6-piece pick-up roller. For up to 1200 kg capacity Delivery without tubular supports. Clearance between tubular supports 90 mm.