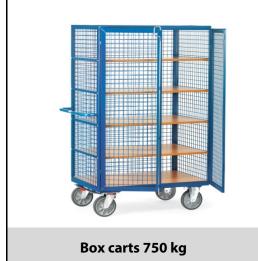

## **Construction:**

Shelved trolley in angle steel construction with tubular handlebar. Ends, 1 side and top fitted with wire lattice 40 x 40 x 4 mm, completely welded and powder-coated. With 2-leaf door of angle steel with welded wire lattice on open side. 1 fixed and 4 detachable wood material shelves, surface beech grain. 2 swivel and 2 fixed-wheel castors with TPE tyres (thermoplastic elastomer), hubs with precision deep groove ball bearing. Maximum comfort: Very lowstarting, rolling and swivelling esistance. Low noise operation on level floors. Tyres are non-marking (trackless). TOTALSTOP central braking system standard on swivel castors. Clearance between shelves 280 mm. Capacity per shelf 90 kg.

## **Technical details:**

| Capacity              | 750 kg                         |
|-----------------------|--------------------------------|
| Shelve heights        | 292, 582, 882, 1182, 1482 mm   |
| Platform size         | 1000 x 680 L x W mm            |
| Outside dimension     | 1170 x 740 x 1792 L x W x H mm |
| Wheels                | TPE 200 x 40 mm                |
| net weight            | 154 kg                         |
|                       |                                |
|                       |                                |
| Country of origin     | Germany                        |
| Customs tariff number | 8716800000                     |
| Warranty              | 10 years                       |
| EAN-Code              | 4017976043920                  |
| Order number          | 4392                           |