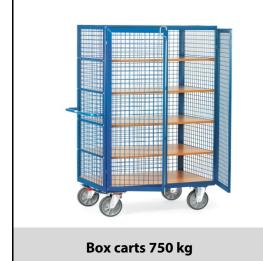

## **Construction:**

Shelved trolley in angle steel construction with tubular handlebar. Ends, 1 side and top fitted with wire lattice 40 x 40 x 4 mm, completely welded and powder-coated. With 2-leaf door of angle steel with welded wire lattice on open side. 1 fixed and 4 detachable wood material shelves, surface beech grain. 2 swivel and 2 fixed-wheel castors with TPE tyres (thermoplastic elastomer), hubs with precision deep groove ball bearing. Maximum comfort: Very lowstarting, rolling and swivelling esistance. Low noise operation on level floors. Tyres are non-marking (trackless). TOTALSTOP central braking system standard on swivel castors. Clearance between shelves 280 mm. Capacity per shelf 90 kg.

## **Technical details:**

| Capacity              | 750 kg                         |
|-----------------------|--------------------------------|
| Shelve heights        | 292, 582, 882, 1182, 1482 mm   |
| Platform size         | 1200 x 780 L x W mm            |
| Outside dimension     | 1370 x 840 x 1792 L x W x H mm |
| Wheels                | TPE 200 x 40 mm                |
| net weight            | 176 kg                         |
|                       |                                |
|                       |                                |
| Country of origin     | Germany                        |
| Customs tariff number | 8716800000                     |
| Warranty              | 10 years                       |
| EAN-Code              | 4017976043937                  |
| Order number          | 4393                           |