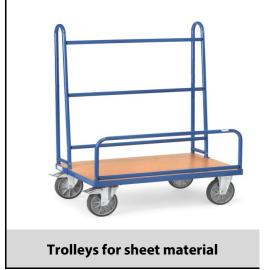

## **Construction:**

Tubular steel and profile steel welded, powder coated blue RAL 5007. Platform made of derived timber material board, surface beech grain. Bolted tubular steel superstructure. 2 swivel and 2 fixed-wheel castors, TPE tyres, hubs with groove ball bearing. Swivel castors with wheel locks, according to the European Standard EN 1757- 3 (safety of platform trolleys). Effective height: 1050 mm, Height retaining bracket: 300 mm.

## **Technical details:**

| Capacity              | 600 kg                         |
|-----------------------|--------------------------------|
| Platform size         | 1070 x 335 L x W mm            |
| Outside dimension     | 1070 x 610 x 1321 L x W x H mm |
| Wheels                | TPE 200 x 40 mm                |
| net weight            | 36 kg                          |
|                       |                                |
|                       |                                |
|                       |                                |
| Country of origin     | Germany                        |
| Customs tariff number | 8716800000                     |
| Warranty              | 10 years                       |
| EAN-Code              | 4017976344119                  |
| Order number          | 4411                           |