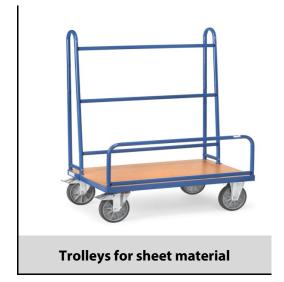

## **Transport equipment**

## **Construction:**

Tubular steel and profile steel welded, powder coated blue RAL 5007. Platform made of derived timber material board, surface beech grain. Bolted tubular steel superstructure. 2 swivel and 2 fixed-wheel castors, TPE tyres, hubs with groove ball bearing. Swivel castors with wheel locks, according to the European Standard EN 1757-3 (safety of platform trolleys). Effective height: 1050 mm, Height retaining bracket: 300 mm.

## **Technical details:**

| Capacity              | 600 kg                         |
|-----------------------|--------------------------------|
| Platform size         | 1070 x 435 L x W mm            |
| Outside dimension     | 1070 x 710 x 1321 L x W x H mm |
| Wheels                | TPE 200 x 40 mm                |
| net weight            | 41 kg                          |
|                       |                                |
|                       |                                |
|                       |                                |
| Country of origin     | Germany                        |
| Customs tariff number | 8716800000                     |
| Warranty              | 10 years                       |
| EAN-Code              | 4017976344126                  |
| Order number          | 4412                           |