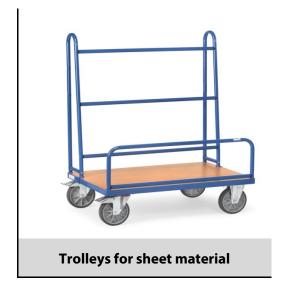

## **Construction:**

Tubular steel and profile steel welded, powder coated blue RAL 5007. Platform made of derived timber material board, surface beech grain. Bolted tubular steel superstructure. 2 swivel and 2 fixed-wheel castors, TPE tyres, hubs with groove ball bearing. Swivel castors with wheel locks, according to the European Standard EN 1757-3 (safety of platform trolleys). Effective height: 1050 mm, Height retaining bracket: 300 mm.

## **Technical details:**

| Capacity              | 600 kg                         |
|-----------------------|--------------------------------|
| Platform size         | 1270 x 535 L x W mm            |
| Outside dimension     | 1270 x 810 x 1321 L x W x H mm |
| Wheels                | TPE 200 x 40 mm                |
| net weight            | 45 kg                          |
|                       |                                |
|                       |                                |
|                       |                                |
| Country of origin     | Germany                        |
| Customs tariff number | 8716800000                     |
| Warranty              | 10 years                       |
| EAN-Code              | 4017976344133                  |
| Order number          | 4413                           |