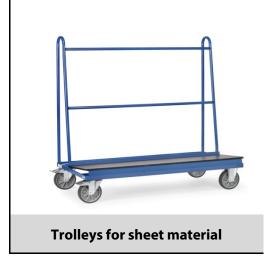

## **Construction:**

Welded profile steel and steel tube. Anti-skid loading platform of waterproof plywood. Rhombic wheel arrangement, extremely manoeuvrable, can turn in its own length. 2 swivel and 2 fixed-wheel castors, TPE tyres, hubs with groove ball bearing. Swivel castors with wheel locks, according to the European Standard EN 1757-3 (safety of platform trolleys).

## **Technical details:**

| Capacity              | 500 kg                         |
|-----------------------|--------------------------------|
| Platform size         | 1500 x 400 L x W mm            |
| Outside dimension     | 1500 x 710 x 1510 L x W x H mm |
| Wheels                | TPE 200 x 40 mm                |
| net weight            | 59 kg                          |
|                       |                                |
|                       |                                |
|                       |                                |
| Country of origin     | Germany                        |
| Customs tariff number | 8716800000                     |
| Warranty              | 10 years                       |
| EAN-Code              | 4017976044453                  |
| Order number          | 4445                           |