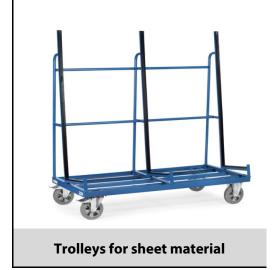

## **Construction:**

For safe transport of glass panels, wood or plastic plates as well as entire windows or doors. Trolleys for sheet material. Welded sectional and tubular steel. Powder coated blue RAL 5007. Fitted with rubber strip on one side only. 2 swivel and 2 fixed-wheel castors, elasticated solid rubber tyres, blue-grey "trackless", hubs with ball bearings. Swivel castors with wheel lock, according to the European Standard EN 1757-3 (safety of platform trolleys). Fitted with rubber strip on one side only. Support width 430 mm, support height 1450 mm.