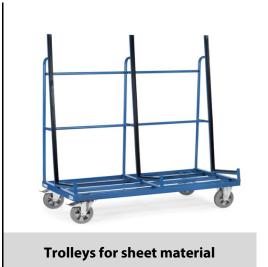

## **Construction:**

For safe transport of glass panels, wood or plastic plates as well as entire windows or doors. Trolleys for sheet material. Welded sectional and tubular steel. Powder coated blue RAL 5007. Fitted with rubber strip on one side only. 2 swivel and 2 fixed-wheel castors, elasticated solid rubber tyres, blue-grey "trackless", hubs with ball bearings. Swivel castors with wheel lock, according to the European Standard EN 1757-3 (safety of platform trolleys). Fitted with rubber strip on one side only. Support width 430 mm, support height 1450 mm.