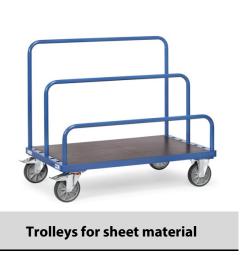

## **Construction:**

Welded sectional and tubular steel, powder coated, with wooden platform. 7 positions for insertable tubular supports. Clearance between supports 90 mm. 2 swivel and 2 fixed-wheel castors. Swivel castors wheels with wheel lock, according to the European Standard EN 1757-3 (safety of platform trolleys).

## **Technical details:**

| Capacity              | 750 kg                        |
|-----------------------|-------------------------------|
| loading height        | 295 mm                        |
| Platform size         | 1200 x 800 L x W mm           |
| Outside dimension     | 1320 x 800 x 295 L x W x H mm |
| Wheels                | TPE 200 x 40 mm               |
| net weight            | 54 kg                         |
|                       |                               |
|                       |                               |
| Country of origin     | Germany                       |
| Customs tariff number | 8716800000                    |
| Warranty              | 10 years                      |
| EAN-Code              | 4017976020099                 |
| Order number          | 4463                          |