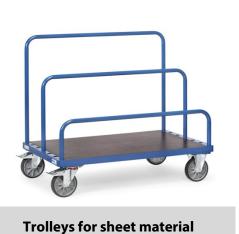

## **Construction:**

Welded sectional and tubular steel, powder coated, with wooden platform. 7 positions for insertable tubular supports. Clearance between supports 90 mm. 2 swivel and 2 fixed-wheel castors. Swivel castors wheels with wheel lock, according to the European Standard EN 1757-3 (safety of platform trolleys).

## **Technical details:**

| Capacity              | 1200 kg                       |
|-----------------------|-------------------------------|
| loading height        | 295 mm                        |
| Platform size         | 1600 x 800 L x W mm           |
| Outside dimension     | 1720 x 800 x 295 L x W x H mm |
| Wheels                | Elastic 200 x 50 mm           |
| net weight            | 66 kg                         |
|                       |                               |
|                       |                               |
| Country of origin     | Germany                       |
| Customs tariff number | 8716800000                    |
| Warranty              | 10 years                      |
| EAN-Code              | 4017976020129                 |
| Order number          | 4465-1                        |