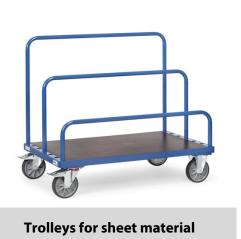

## **Construction:**

Welded sectional and tubular steel, powder coated, with wooden platform. 7 positions for insertable tubular supports. Clearance between supports 90 mm. 2 swivel and 2 fixed-wheel castors. Swivel castors wheels with wheel lock, according to the European Standard EN 1757-3 (safety of platform trolleys).

## **Technical details:**

| Capacity              | 750 kg                        |
|-----------------------|-------------------------------|
| loading height        | 295 mm                        |
| Platform size         | 1600 x 800 L x W mm           |
| Outside dimension     | 1720 x 800 x 295 L x W x H mm |
| Wheels                | TPE 200 x 40 mm               |
| net weight            | 60 kg                         |
|                       |                               |
|                       |                               |
| Country of origin     | Germany                       |
| Customs tariff number | 8716800000                    |
| Warranty              | 10 years                      |
| EAN-Code              | 4017976020112                 |
| Order number          | 4465                          |