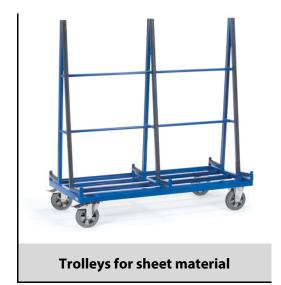

## **Construction:**

For safe transport of glass panels, wood or plastic plates as well as entire windows or doors. Trolleys for sheet material. Welded sectional and tubular steel. Powder coated blue RAL 5007. Fitted with rubber strip on two sides. 2 swivel and 2 fixed-wheel castors, elasticated solid rubber tyres, blue-grey "trackless", hubs with ball bearings. Swivel castors with wheel lock, according to the European Standard EN 1757-3 (safety of platform trolleys). Fitted with rubber strips on both sides. Support width 430 mm, support height 1450 mm.