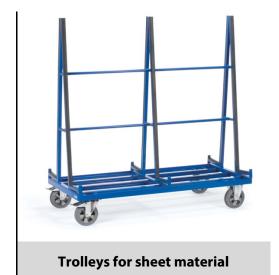

## **Construction:**

For safe transport of glass panels, wood or plastic plates as well as entire windows or doors. Trolleys for sheet material. Welded sectional and tubular steel. Powder coated blue RAL 5007. Fitted with rubber strip on two sides. 2 swivel and 2 fixed-wheel castors, elasticated solid rubber tyres, blue-grey "trackless", hubs with ball bearings. Swivel castors with wheel lock, according to the European Standard EN 1757-3 (safety of platform trolleys). Fitted with rubber strips on both sides. Support width 430 mm, support height 1450 mm.